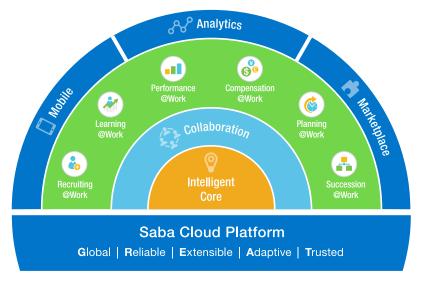

Our Intelligent Talent Management solution, powered by Saba Cloud.

## Saba's Intelligent Talent Management Solution

Our suite of Intelligent Talent Management applications covers learning, performance, recruiting, workforce planning, succession and compensation in an easy and engaging platform with embedded collaboration. Saba's powerful cloud platform is what gives us the unique ability to deliver Intelligent Talent Management.

#### **Intelligent, Predictive and Proactive**

The machine learning algorithms are what makes our platform intelligent. We call this TIM, The Intelligent Mentor. TIM runs in the background, so there is no setup or user input required. Users have the option to teach TIM, or simply let him learn from their actions. He doesn't have to wait for instructions; TIM proactively provides intelligent, predictive and personalized recommendations across the entire Saba Cloud suite of products to help employees find the information and expertise they need to succeed, while guiding managers and administrators to make better, more informed decisions.

#### **Extensible**

We've made it easy to add both third-party and enterprise system integration through the Saba Marketplace. Whether you want to share data with your HRMS, import learning content or find new candidates, integration is as easy as drag, drop and done.

#### Mobile and Social at the Core

We didn't build collaboration as an add-on application — we embedded it into every feature. In fact, we built the talent processes on top of the social framework rather than the other way around. Our deep experience in real-time collaboration enabled us to be one of the only vendors to embed this functionality into our intelligent platform.

#### Global, Reliable, Scalable, Secure Cloud Platform

Our multi-tenant cloud architecture enables us to rapidly innovate — delivering new features to our customers four times per year. Our cloud architecture also means that our solution is highly configurable and flexible, so you aren't locked into customizations when your business needs change. Delivering 99.9% uptime makes Saba one of the most reliable platforms in the industry.